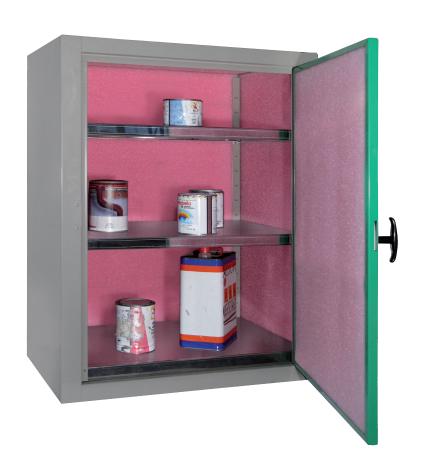

### MINI THERMOCOLOR

- Heated cabinet for storing paints and other products
- Lowest shelf heated + 2 adjustable shelved
- Insulated heated room
- Can be used for: paints, catalysts, lacquers, metal stoppers, primers, insulators, glues, dopes, car frame protection oil, spray guns
- ATEX II 3GD

#### **TECHNICAL DATA**

Dimensions 720 x 500 x 940 mm

Weight 36 Kg

Operation Electric power 230 V - 50 Hz

Power 55 W

Plane average temperature 45°C

Heating volume room 710 x 450 x 900 m