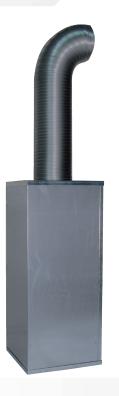

### MOD. P10

### MANUAL SPRAY-GUN WASHER WITH SOLVENT

- Manual wash of solvent-based paint
- Automatic vapour exhaustion from work area
- Pre-wash with Venturi pump feeding recirculating thinner
- Venturi pump feeding clean thinner
- Final rinse with nebulizer and clean thinner
- Color tests allowed
- 100% Stainless steel
- ATEX II 2G

#### **TECHNICAL DATA**

Dimensions 490 x 690 x 1490 mm

Weight 42 Kg

Exhaust duct diameter 120 mm

Operation pneumatic

Air pressure Min 6 - max 10 Bar

**OPTIONAL: KIT M** 