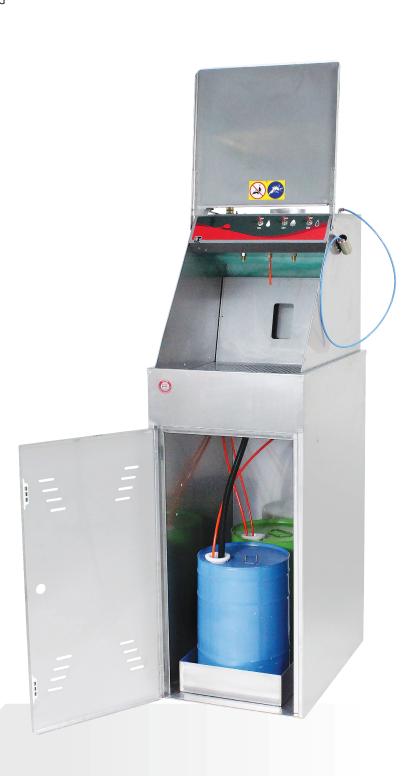

### MOD. P10

### MANUAL SPRAY-GUN WASHER WITH SOLVENT

- Manual wash of solvent-based paint
- Automatic vapour exhaustion from work area
- Pre-wash with Venturi pump feeding recirculating thinner
- Venturi pump feeding clean thinner
- Final rinse with nebulizer and clean thinner
- Color tests allowed
- 100% Stainless steel
- ATEX II 2G

#### **TECHNICAL DATA**

Dimensions 490 x 690 x 1490 mm

Weight 42 Kg

Exhaust duct diameter 120 mm

Operation pneumatic

Air pressure Min 6 - max 10 Bar

**OPTIONAL: KIT M** 