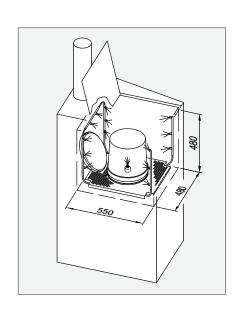

### **MOD. P30**

### **AUTOMATIC SPRAY-GUN WASHER WITH WATER**

Dimensions 490 x 690 x 1490 mm

**TECHNICAL DATA** 

Weight 55 Kg

Steel tank capacity for water 50 L

Number of spray-guns per washing cycle

Operation pneumatic

Air pressure Min 6 - max 10 Bar

• Manual and automatic wash of waterborne paint

• Automatic wash with recirculating liquid fed by diaphragm pump

• Final rinse with clean water fed by Venturi pump and nebulizer

• Air gun for final drying

• Water / paint separation kit included

• 100% Stainless steel

• ATEX II 2G