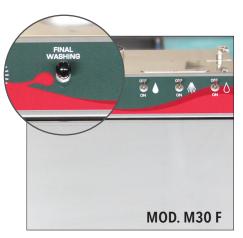

### MOD. M30 - M30 F

#### **AUTOMATIC SPRAY-GUN WASHER WITH SOLVENT**

- Automatic and manual wash of solvent-based paint
- Automatic vapour exhaustion from work area
- Automatic wash with diaphragm pump feeding recirculating liquid

#### • MOD. M30 F only:

- Final wash with an extra diaphragm pump feeding clean thinner operated by push-button
- Wash with Venturi pump feeding recirculating thinner
- Mechanical block of the lid of automatic washing during cleaning cycle
- Venturi pump feeding clean liquid
- Nebulizer for final rinse with clean thinner

• Air pressure regulator for color testing

#### **TECHNICAL DATA**

**Dimensions** 692 x 685 x 1490 mm

> Weight 74 Kg

Number of spray-guns per washing cycle

N° 2

Exhaust duct diameter 150 mm

> Operation pneumatic

Air pressure Min 6 - max 10 Bar