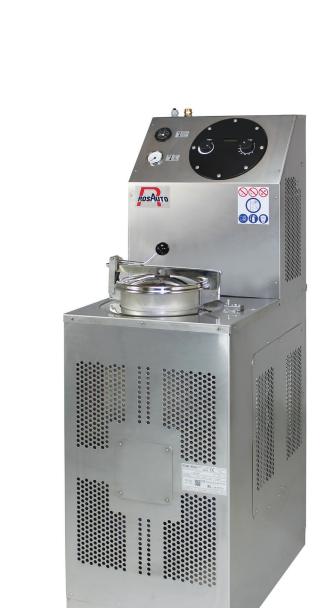

### MOD. 801A - 801B

• Explosion-proof distiller for thinner

• All sludge collected in disposal bags

• Mod. 801B: ready to be combined

• Digital display of time and temperature

• Distills up to 15 lt thinner

thinner

• Atex II 2G

### "DECA" DISTILLER

#### **TECHNICAL DATA**

Dimensions 510 x 690 x 1650 mm

Weight 79 Kg

Distiller capacity 15 L

Operation Electric power 1 kW - 230 V

 $\begin{array}{c} \text{Max working temperature} \\ \text{200°C} \end{array}$ 

Cycle time 3-4 hours

• Combined with spray-gun washer (option) for automatic transfer of clean and dirty