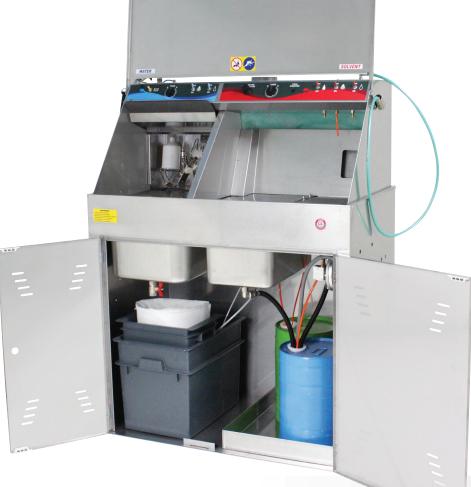

### MOD. L20 M

### **COMBINED SPRAY-GUN WASHER, MANUAL** WITH WATER AND SOLVENT

- Combi unit for manual wash of waterborne and solvent-based paint
- Automatic vapour exhaustion from work area

#### WATER ZONE

- Pre-wash with brush and pump fed recirculating liquid
- Nebulizer for final rinse with clean water
- Air gun for final drying
- Water/paint separation kit included

### SOLVENT ZONE

- Pre-wash with Venturi pump fed recirculating thinner
- Venturi pump feeding clean thinner
- Nebulizer for final rinse with clean thinner
- Color tests allowed
- 100% Stainless steel

#### **TECHNICAL DATA**

Dimensions 990 x 690 x 1490 mm

> Weight 85 Kg

Steel tank capacity for water

Exhaust duct diameter 150 mm

> Operation pneumatic

Air pressure Min 6 - max 10 Bar

**OPTIONAL: KIT M (for thinner)** 