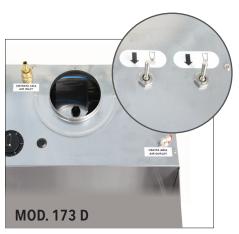

### MOD. 173A - 173D

### **AUTOMATIC SPRAY-GUN WASHER WITH SOLVENT**

- Automatic wash of solvent-based paint
- Automatic vapour exhaustion from work area
- Automatic wash with diaphragm pump feeding recirculating thinner
- MOD. 173D only: venturi pump feeding clean thinner
- Nebulizer for final rinse with clean thinner
- 100% Stainless steel
- ATEX II 2G

#### **TECHNICAL DATA**

Dimensions 450 x 660 x 1100 mm

Weight 38 Kg

Number of spray-guns per washing cycle N° 2

Exhaust duct diameter 120 mm

Operation pneumatic

Air pressure Min 6 - max 10 Bar