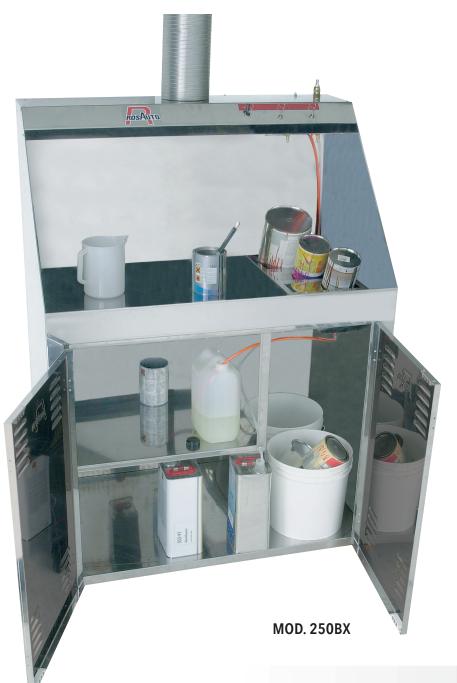

### MOD. 250AX - 250BX

### **PAINTING WORKBENCH**

### **TECHNICAL DATA**

**Dimensions** 1090 x 690 x 1465 mm

> Weight 62 Kg

Exhaust duct diameter mm 150

> Operation pneumatic

Air pressure Min 6 - max 10 Bar

• Ideal for placing, mixing, stirring and diluting waterborne and solvent-based paint • MOD.250 BX only:

• 100% Stainless steel

- Two venturi pumps ejecting the thinner or the liquid to be diluted

- Vapour exhaustion from work area

ATEX II 2G

Workbench