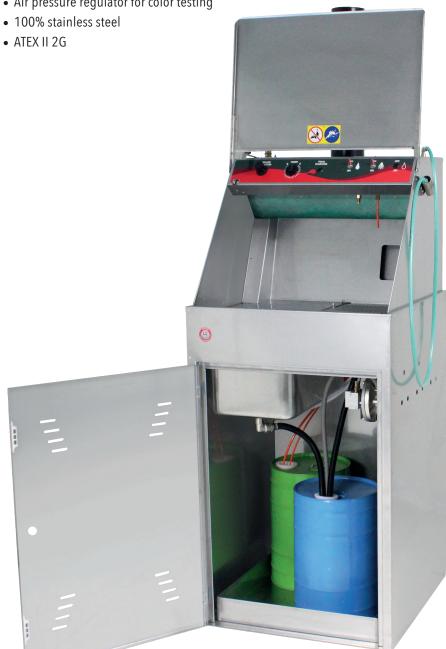

### **MOD. G40 M**

### **COMBINED SPRAY-GUN WASHER, MANUAL** WITH WATER, AUTOMATIC FOR SOLVENT

- Combi unit, automatic and manual wash of waterborne and solvent-based paint
- Automatic vapour exhaustion from work area

#### WATER ZONE

- Pre-wash with brush and pump fed recirculating liquid
- Nebulizer for final rinse with clean water
- Air gun for final drying
- Water/paint separation kit included

### **SOLVENT ZONE**

- Automatic wash with diaphragm pump feeding recirculating thinner
- Mechanical block of the lid of automatic washing during cleaning cycle
- Venturi pump feeding clean thinner
- Nebulizer for final rinse with clean thinner
- Air pressure regulator for color testin
- Color tests allowed
- 100% Stainless steel

#### **TECHNICAL DATA**

Dimensions 1190 x 690 x 1490 mm

> Weight 107 Kg

Steel tank capacity for water

Number of spray-guns per washing cycle

> Exhaust duct diameter 150 mm

> > Operation pneumatic

Air pressure Min 6 - max 10 Bar