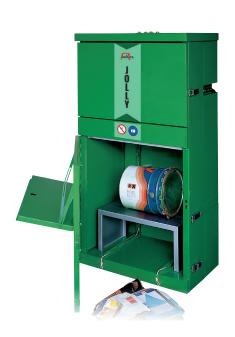

### PRESS FOR CRUSHING CANS 30L

- All-pneumatic press
- Compacts drums up to 30 litres
- ATEX II 3G

### **TECHNICAL DATA**

| <b>Dimensions</b> 500 x 450 x 1780 mm |
|---------------------------------------|
| <b>Weight</b><br>95 Kg                |
| Crushing chamber dimension            |
| 370 x 350 x 580 mm                    |
| Operation pneumatic                   |
| Piston thrust                         |
| 8 bar - 1600 kg                       |