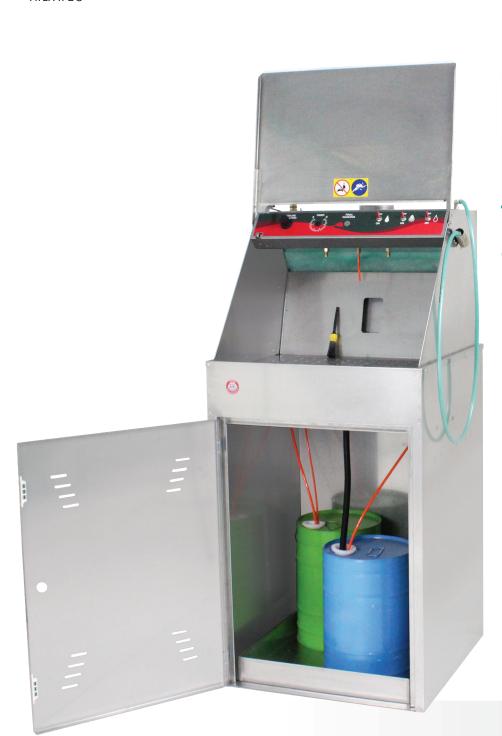

### **MOD. G40 M**

### **COMBINED SPRAY-GUN WASHER, MANUAL** WITH WATER, AUTOMATIC FOR SOLVENT

- Combi unit, automatic and manual wash of waterborne and solvent-based paint
- Automatic vapour exhaustion from work area

#### WATER ZONE

- Pre-wash with brush and pump fed recirculating liquid
- Nebulizer for final rinse with clean water
- Air gun for final drying
- Water/paint separation kit included

### **SOLVENT ZONE**

- Automatic wash with diaphragm pump feeding recirculating thinner
- Mechanical block of the lid of automatic washing during cleaning cycle
- Venturi pump feeding clean thinner
- Nebulizer for final rinse with clean thinner
- Air pressure regulator for color testin
- Color tests allowed
- 100% Stainless steel

#### **TECHNICAL DATA**

Dimensions 1190 x 690 x 1490 mm

> Weight 107 Kg

Steel tank capacity for water

Number of spray-guns per washing cycle

> Exhaust duct diameter 150 mm

> > Operation pneumatic

Air pressure Min 6 - max 10 Bar