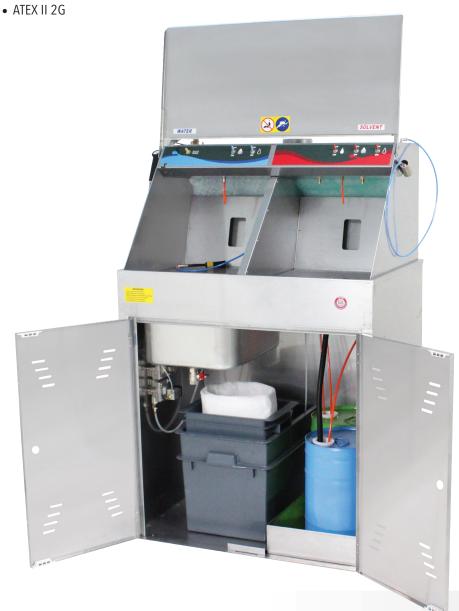

### **MOD. G40 M**

### **COMBINED SPRAY-GUN WASHER, MANUAL** WITH WATER, AUTOMATIC FOR SOLVENT

- Combi unit, automatic and manual wash of waterborne and solvent-based paint
- Automatic vapour exhaustion from work area

#### WATER ZONE

- Pre-wash with brush and pump fed recirculating liquid
- Nebulizer for final rinse with clean water
- Air gun for final drying
- Water/paint separation kit included

### **SOLVENT ZONE**

- Automatic wash with diaphragm pump feeding recirculating thinner
- Mechanical block of the lid of automatic washing during cleaning cycle
- Venturi pump feeding clean thinner
- Nebulizer for final rinse with clean thinner
- Air pressure regulator for color testin
- Color tests allowed
- 100% Stainless steel

#### **TECHNICAL DATA**

Dimensions 1190 x 690 x 1490 mm

> Weight 107 Kg

Steel tank capacity for water

Number of spray-guns per washing cycle

> Exhaust duct diameter 150 mm

> > Operation pneumatic

Air pressure Min 6 - max 10 Bar

**OPTIONAL:** KIT M (for thinner)

**OPTIONAL:** KIT F (for thinner)