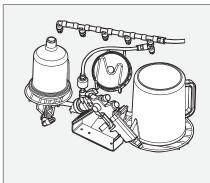

### KIT M OPTIONAL

- Kit made up of diaphragm MP pump, flowing-brush and hoses
- For washing with brush fed recirculating liquid
- Set up in factory and before unit delivery only

### KITF OPTIONAL

- Kit made up of diaphragm PA pump, push-button and hoses
- For final wash with clean thinner
- Set up in factory and before unit delivery only