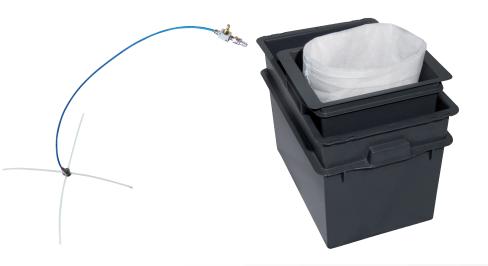

#### **WATER-PAINT SEPARATION KIT**

- Ideal for paint / water separation
- Includes a plastic container and a perforated container supporting filters
- Air mixer to stir water with coagulating powder

#### **TECHNICAL DATA**

Dimensions 600 x 400 x 500 mm

Weight 4,5 Kg

Tank capacity