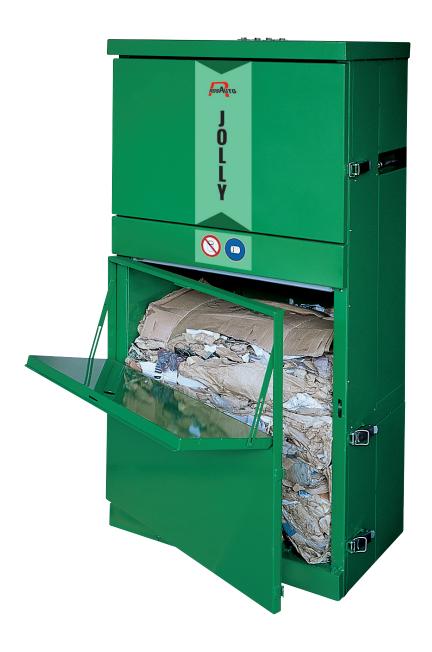

### PRESS "JOLLY"

- All-pneumatic press
- $\bullet$  Compacts paper, cardboard, nylons and tins up to Ø 30 cm
- Great waste volume reduction
- ATEX II 3GD

### **TECHNICAL DATA**

Dimensions 840 x 500 x 1660 mm

Weight 200 Kg

 $\begin{array}{c} \textbf{Dimension of loading door} \\ 720 \ x \ 310 \ mm \end{array}$ 

Crushing chamber dimension 700 x 450 x 770 mm

Piston thrust 8 bar - 980 kg

Packing weight 30÷35 Kg