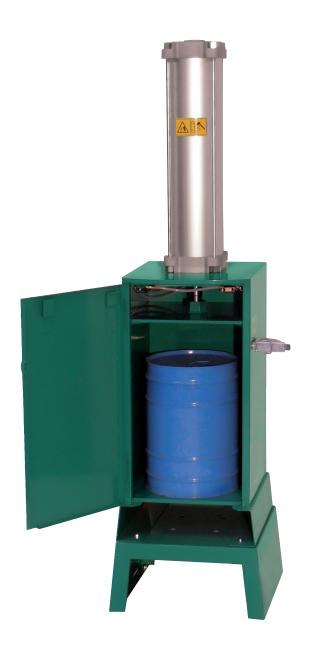

### PRESS FOR CRUSHING CANS 30L

- All-pneumatic press
- Compacts drums up to 30 litres
- ATEX II 3G

### **TECHNICAL DATA**

| <b>Dimensions</b> 500 x 450 x 1780 mm |
|---------------------------------------|
| <b>Weight</b><br>95 Kg                |
| Crushing chamber dimension            |
| 370 x 350 x 580 mm                    |
| Operation pneumatic                   |
| Piston thrust                         |
| 8 bar - 1600 kg                       |