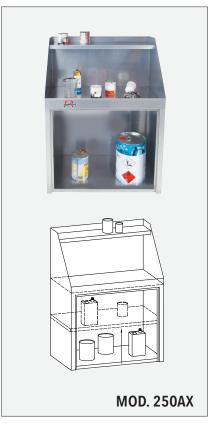

### MOD. 250AX - 250BX

### **PAINTING WORKBENCH**

### **TECHNICAL DATA**

**Dimensions** 1090 x 690 x 1465 mm

> Weight 62 Kg

Exhaust duct diameter mm 150

> Operation pneumatic

Air pressure Min 6 - max 10 Bar

• Ideal for placing, mixing, stirring and diluting waterborne and solvent-based paint • MOD.250 BX only:

• 100% Stainless steel

- Two venturi pumps ejecting the thinner or the liquid to be diluted

- Vapour exhaustion from work area

ATEX II 2G

Workbench