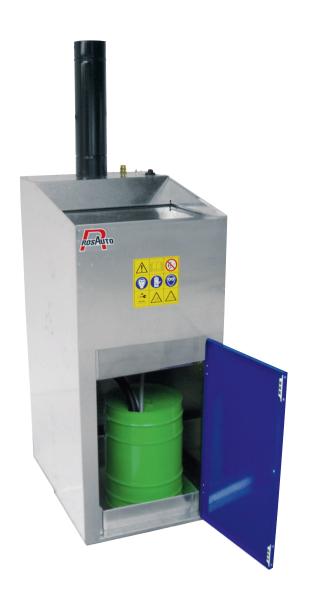

### MOD. P11

### MANUAL SPRAY-GUN WASHER WITH WATER

#### **TECHNICAL DATA**

Dimensions 490 x 690 x 1490 mm

Weight 38 Kg

Operation pneumatic

Air pressure Min 6 - max 10 Bar

• Perfect for disposable cup system

• Venturi pump for washing with recirculating liquid

• Nebulizer for clean water final rinse

• Air gun for final drying

• Water / paint separation kit not included

• 100% Stainless steel

• ATEX II 2G

Tanks not included