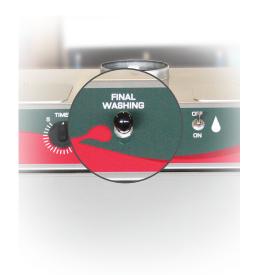

### KIT M OPTIONAL

- Kit made up of diaphragm MP pump, flowing-brush and hoses
- For washing with brush fed recirculating liquid
- Set up in factory and before unit delivery only

### KITF OPTIONAL

- Kit made up of diaphragm PA pump, push-button and hoses
- For final wash with clean thinner
- Set up in factory and before unit delivery only