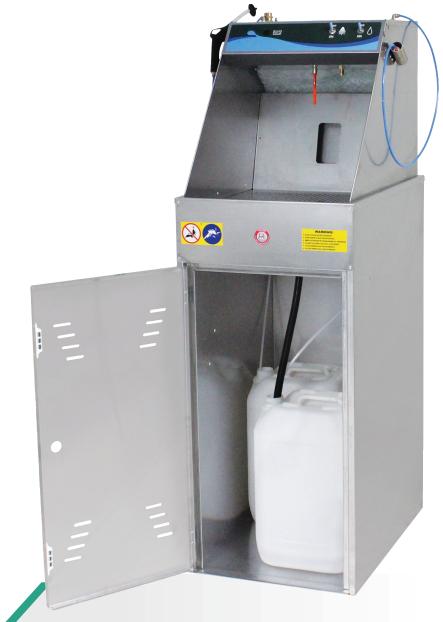

### MOD. P20 M

### MANUAL SPRAY-GUN WASHER WITH WATER

**TECHNICAL DATA** 

Dimensions 490 x 690 x 1490 mm

Weight 50 Kg

Steel tank capacity for water

Operation pneumatic

Air pressure Min 6 - max 10 Bar

- Pre-wash with brush and pump fed recirculating liquid
- Nebulizer for clean water final rinse
- Air gun for final drying
- Water / paint separation kit included
- 100% Stainless steel
- ATEX II 2G