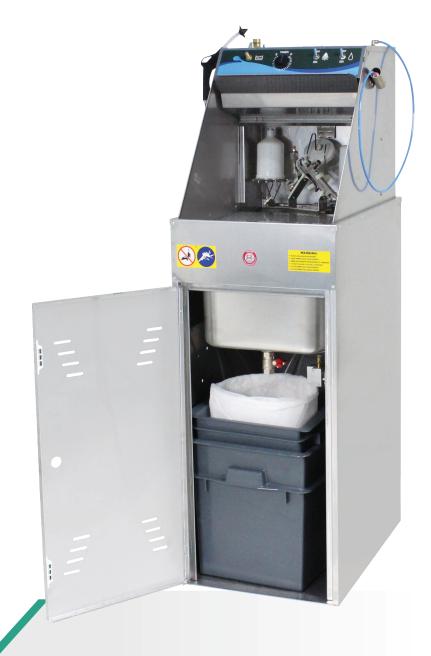

### MOD. L20 M

### **COMBINED SPRAY-GUN WASHER, MANUAL** WITH WATER AND SOLVENT

- Combi unit for manual wash of waterborne and solvent-based paint
- Automatic vapour exhaustion from work area

#### WATER ZONE

- Pre-wash with brush and pump fed recirculating liquid
- Nebulizer for final rinse with clean water
- Air gun for final drying
- Water/paint separation kit included

### SOLVENT ZONE

- Pre-wash with Venturi pump fed recirculating thinner
- Venturi pump feeding clean thinner
- Nebulizer for final rinse with clean thinner
- Color tests allowed
- 100% Stainless steel

#### **TECHNICAL DATA**

Dimensions 990 x 690 x 1490 mm

> Weight 85 Kg

Steel tank capacity for water

Exhaust duct diameter 150 mm

> Operation pneumatic

Air pressure Min 6 - max 10 Bar

**OPTIONAL: KIT M (for thinner)** 