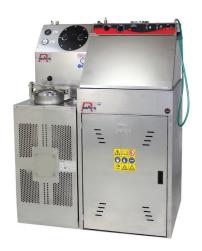

### MOD. 801A - 801B

• Explosion-proof distiller for thinner

• All sludge collected in disposal bags

• Mod. 801B: ready to be combined

• Digital display of time and temperature

• Distills up to 15 lt thinner

thinner

• Atex II 2G

### "DECA" DISTILLER

#### **TECHNICAL DATA**

Dimensions 510 x 690 x 1650 mm

Weight 79 Kg

Distiller capacity 15 L

Operation Electric power 1 kW - 230 V

 $\begin{array}{c} \text{Max working temperature} \\ \text{200°C} \end{array}$ 

Cycle time 3-4 hours

• Combined with spray-gun washer (option) for automatic transfer of clean and dirty