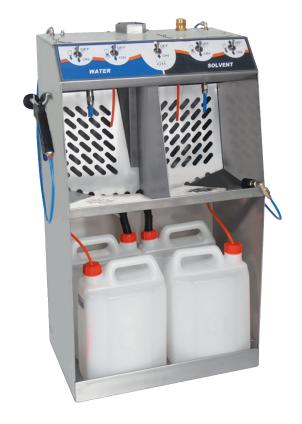

### MOD. 135 - SPEEDY CLEAN

### **COMBINED SPRAY-GUN WASHER, MANUAL** WITH WATER AND SOLVENT

#### **TECHNICAL DATA**

Dimensions 450 x 310 x 830 mm

> Weight 10 Kg

Operation pneumatic

Air pressure Min 6 - max 10 Bar

• Very compact unit; only 45 x 31 x 83h cm

• 4 tanks of 5 litres each

• One pump with dirty fluid for both zones (pre-wash)

• One nebulizer with clean fluid for both zones (final rinse)

• Brush for manual washing

• Works with water plus detergent and thinner

• Washes whole spray-guns, spraying nozzles, paint cup, mixing stirrers, paint filters, etc...

• Produces very few gases

• Aspiration system built-in

• Air gun for drying

• Can be used inside or outside the spray booth

• 100% stainless steel