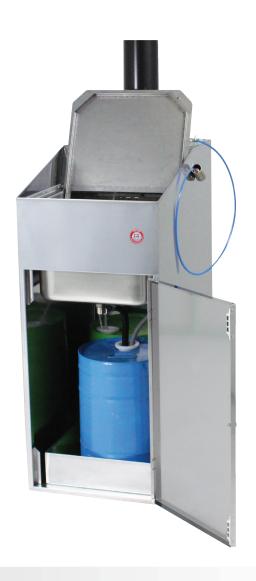

### MOD. M10

### MANUAL SPRAY-GUN WASHER WITH SOLVENT

- Manual wash of solvent-based paint
- Automatic vapour exhaustion from work area
- Pre-wash with Venturi pump feeding recirculating thinner
- Venturi pump feeding clean thinner
- Final rinse with nebulizer and clean thinner
- Air pressure regulator for color testing
- 100% Stainless steel
- ATEX II 2G

#### **TECHNICAL DATA**

Dimensions 690 x 690 x 1490 mm

Weight 54 Kg

Exhaust duct diameter 150 mm

Operation pneumatic

Air pressure Min 6 - max 10 Bar

**OPTIONAL: KIT M** 