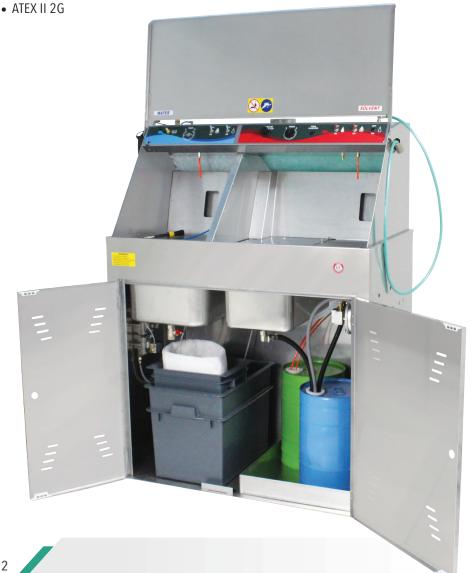

SPRAY-GUN WASHERS AND BODY-SHOP EQUIPMENT

Rosauto is the European leader in manufacturing and selling spray-gun washing machines.

The company was founded in 1979 thanks to the ideas of the two brothers Giuseppe and Antonio Rosa; it grown through the years thanks to the continuous innovations and new products.

Today Rosauto manufactures a wide range of spray-gun washers, paper and can presses, parts washers and other products for body-shops and also for mechanics and industries.

The company core business is the continuous innovation and new solutions study, with flexibility and big attention to the quality in mind.

Rosauto is well known worldwide for the equipment robustness and reliability.