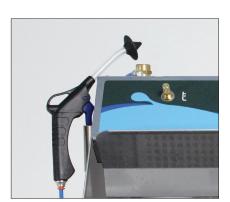

### MOD. P11

### MANUAL SPRAY-GUN WASHER WITH WATER

#### **TECHNICAL DATA**

Dimensions 490 x 690 x 1490 mm

Weight 38 Kg

Operation pneumatic

Air pressure Min 6 - max 10 Bar

• Perfect for disposable cup system

• Venturi pump for washing with recirculating liquid

• Nebulizer for clean water final rinse

• Air gun for final drying

• Water / paint separation kit not included

• 100% Stainless steel

• ATEX II 2G

Tanks not included