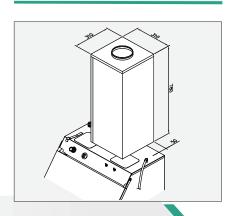

### MOD. 250AX - 250BX

### **PAINTING WORKBENCH**

### **TECHNICAL DATA**

**Dimensions** 1090 x 690 x 1465 mm

> Weight 62 Kg

Exhaust duct diameter mm 150

> Operation pneumatic

Air pressure Min 6 - max 10 Bar

• Ideal for placing, mixing, stirring and diluting waterborne and solvent-based paint • MOD.250 BX only:

• 100% Stainless steel

- Two venturi pumps ejecting the thinner or the liquid to be diluted

- Vapour exhaustion from work area

ATEX II 2G

Workbench