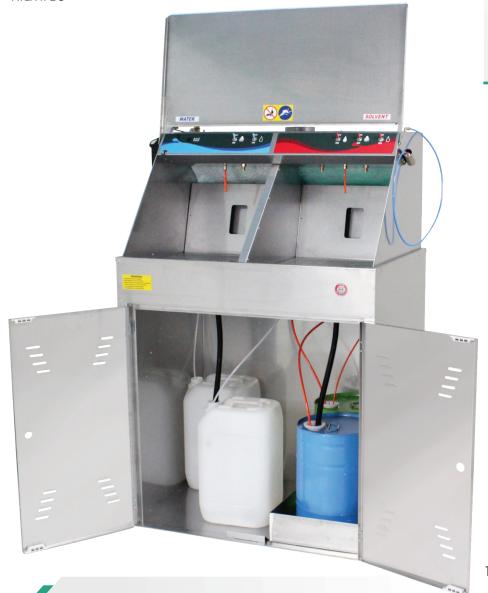

### MOD. L20 M

### **COMBINED SPRAY-GUN WASHER, MANUAL** WITH WATER AND SOLVENT

- Combi unit for manual wash of waterborne and solvent-based paint
- Automatic vapour exhaustion from work area

#### WATER ZONE

- Pre-wash with brush and pump fed recirculating liquid
- Nebulizer for final rinse with clean water
- Air gun for final drying
- Water/paint separation kit included

### SOLVENT ZONE

- Pre-wash with Venturi pump fed recirculating thinner
- Venturi pump feeding clean thinner
- Nebulizer for final rinse with clean thinner
- Color tests allowed
- 100% Stainless steel

#### **TECHNICAL DATA**

Dimensions 990 x 690 x 1490 mm

> Weight 85 Kg

Steel tank capacity for water

Exhaust duct diameter 150 mm

> Operation pneumatic

Air pressure Min 6 - max 10 Bar

**OPTIONAL: KIT M (for thinner)** 