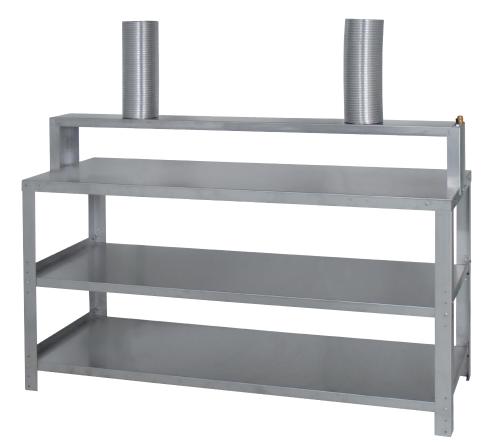

### **PAINTING WORKBENCH**

#### Workbench

- 100% stainless steel
- Ideal for placing, mixing, stirring and diluting waterborne and solvent-based paint
- Vapour exhaustion from work area
- Two shelves adjustable in height
- Possibility to work in one or both sides of the table

Article to be assembled Pipes for exhaustion not provided

#### **TECHNICAL DATA**

Dimensions 1800 x 645 x 1210 mm

Weight 60 Kg

Operation pneumatic

Air pressure 8 Bar

Exhaust duct diameter 2 x 150 mm