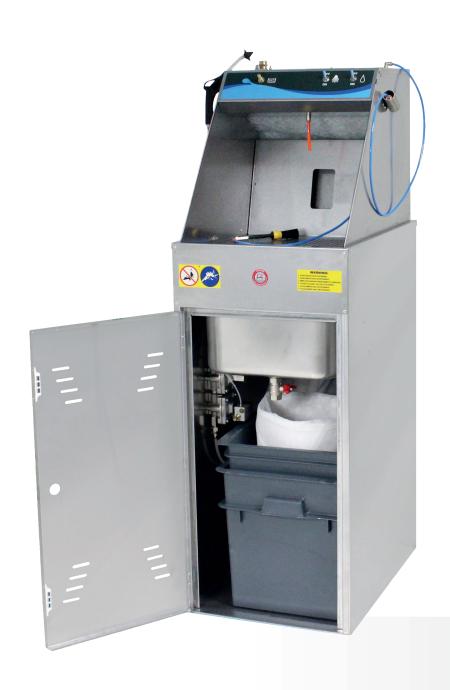

### MOD. L10

### COMBINED SPRAY-GUN WASHER, MANUAL WITH WATER AND SOLVENT

- Combi unit for manual wash of waterborne and solvent-based paint
- Automatic vapour exhaustion from work area

#### ▲ WATER ZONE

- Venturi pump for washing with recirculating liquid
- Nebulizer for clean water final rinse
- Air gun for final drying
- Water / paint separation kit not included

#### ▲ SOLVENT ZONE

- Pre-wash with Venturi pump fed recirculating thinner
- Venturi pump feeding clean thinner
- Nebulizer for final rinse with clean thinner
- Color tests allowed
- 100% Stainless steel
- ATEX II 2G

Dimensions 990 x 690 x 1490 mm

Weight 72 Kg

Steel tank capacity for water 50 I

Exhaust duct diameter 150 mm

Operation pneumatic

Air pressure Min 6 - max 10 Bar

Tanks not included