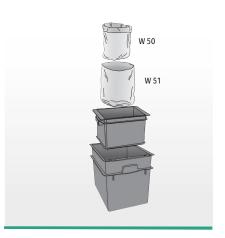

#### **WATER-PAINT SEPARATION KIT**

- Ideal for paint / water separation
- Includes a plastic container and a perforated container supporting filters
- Air mixer to stir water with coagulating powder

#### **TECHNICAL DATA**

Dimensions 600 x 400 x 500 mm

Weight 4,5 Kg

Tank capacity